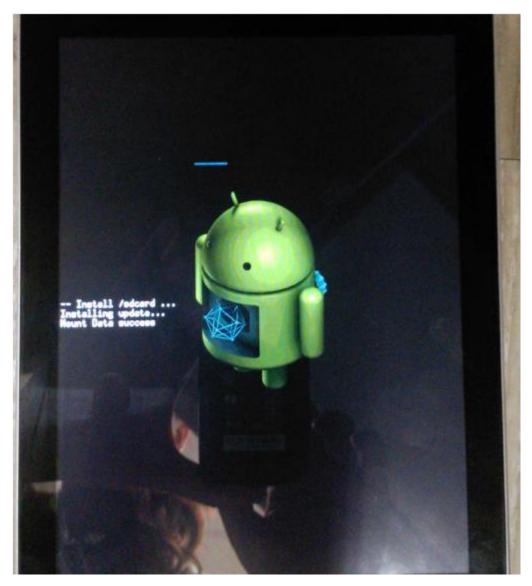

## Step4:

It needs several minutes to complete SD image grade. You can refer to the progress bar on the screen.