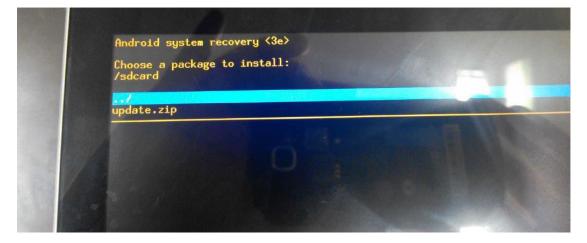

#### Step3:

Use volume up & down to select SD image you want to flash. Then press power key to run SD upgrade process.