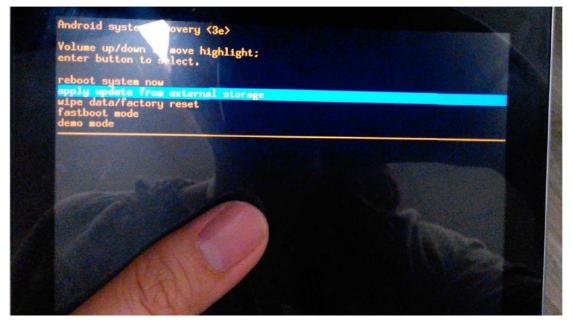

#### Step2: Enter boot menu

Power off tablet, then press and hold power key and volume up around 3 sec. to enter boot menu as below

picture. (volume up => move up, volume down=> move down and power key=> select)

Select "apply update from external storage"