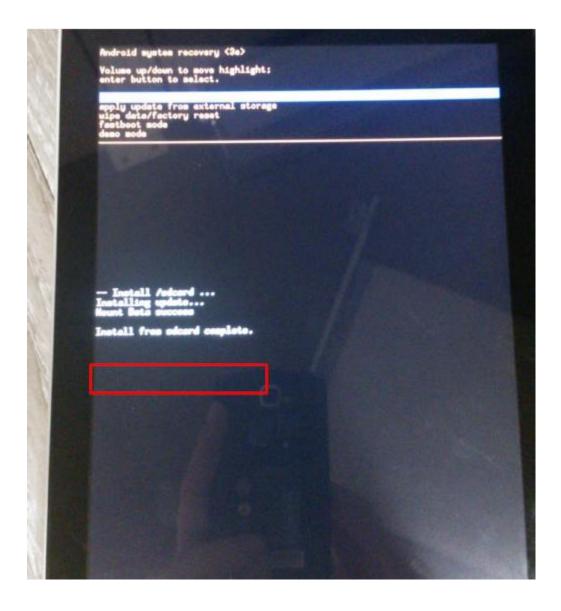

# Step5:

When SD upgrade successfully, you can see "Install from sdcard complete" on the screen.

If SD upgrade failed, you can see fell down android robot with exclamation mark on the screen.

#### Step6:

Select "reboot system now" to reboot your android to upgraded OS.