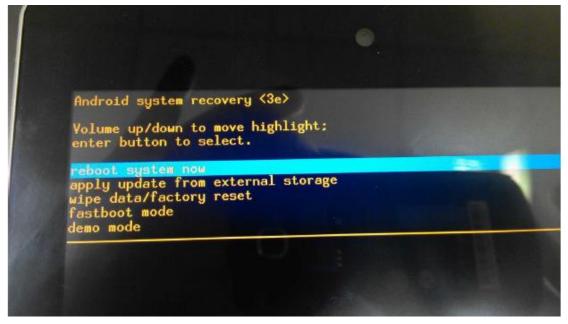

SD card to tablet.

#### Step2: Enter boot menu

Power off tablet, then press and hold power key and volume up around 3 sec. to enter boot menu as below

picture. (volume up => move up, volume down=> move down and power key=> select)

Select "apply update from external storage"



#### Step3:

Use volume up & down to select SD image you want to flash. Then press power key to run SD upgrade process.



## Step4:

It needs several minutes to complete SD image grade. You can refer to the progress bar on the screen.



# Step5:

When SD upgrade successfully, you can see "Install from sdcard complete" on the screen.



If SD upgrade failed, you can see fell down android robot with exclamation mark on the screen.



#### Step6:

Select "reboot system now" to reboot your android to upgraded OS.