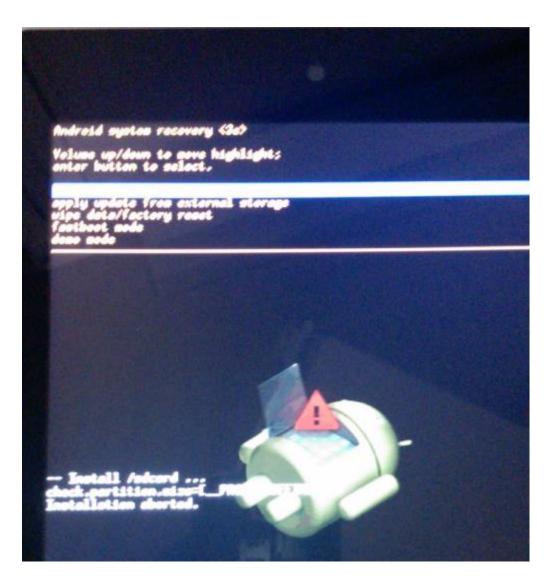

Select "apply update from external storage"

# Step5:

When SD upgrade successfully, you can see "Install from sdcard complete" on the screen.

If SD upgrade failed, you can see fell down android robot with exclamation mark on the screen.